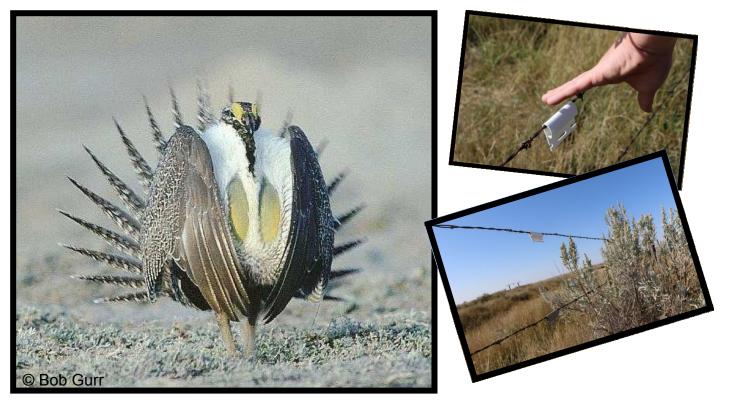

## Native Prairie Speaker Series Grasslands National Park's efforts to reduce fence related wildlife collisions.

Heather Facette, Grasslands National Park